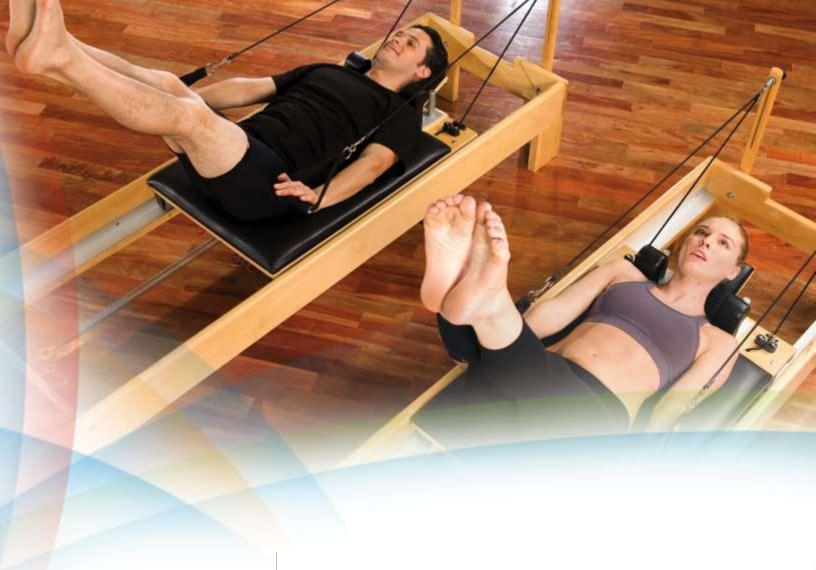

## Pilates Reformer:

Mindful Mondays

Registration December 11 – January 21 Session 1B January 8 – February 4 (4 weeks) Session 1C February 5 – March 11 (4 weeks)

Instructor: Carol

Class time:

Mondays | 10:00 a.m. - 10:50 a.m.

Pre-Requisite: One private Reformer session Registration required at the Customer Service Desk Member and non-member pricing available

Your Reformer journey starts with foundation exercises to build flexibility and release muscle tension. Discover improved range of motion and begin to build lasting strength.